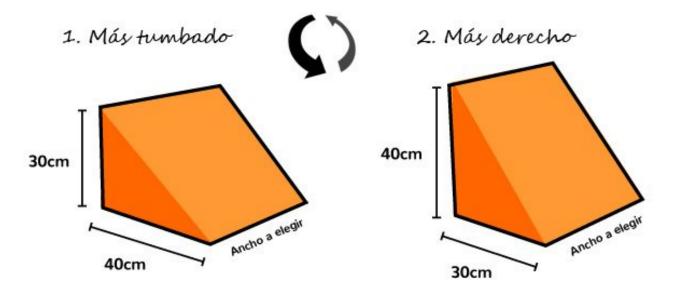

#### **Available measurements**

- 30 cm height \* 40 cm depth \* 75 cm width (two units are recommended for Balinese beds of 150cm without canopy)
- 30 cm height \* 40 cm depth \* 90 cm width (Recommended for Balinese single beds without canopy)