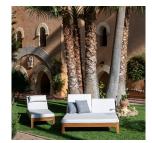

## **Tumbona Aruba Individual**



## Nautic (Leatherette)

## Filtech

Nautical upholstery maintains the visual characteristics of the leatherette, but with three great advantages, it is a non-flammable, antibacterial and antifungal fabric. It is the perfect upholstery for public facilities, sanitary and different types of equipment.

Based on vinyl composites, Filtech provides solutions to the contract sector surpassing all the performances of a textile with an effect and natural touch. Suitable for use both indoors and outdoors, easy to clean, fireproof and with bactericidal properties.