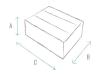

#### Measurements

### Closed

Height: 31 cm (all options)Depth: 60 cm (all options)

• Width: Opction 1: 77 cm / Option 2: 90 cm / Option 3: 105 cm / Option 4: 135 cm / Option 5: 150 cm

#### Open

Height: 10 cm (all options)Depth: 180 cm (all options)

• Width: Option 1: 77 cm / Option 2: 90 cm / Option 3: 105 cm / Option 4: 135 cm / Option 5: 150 cm