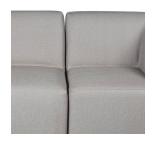

# Menorca Corner sofa

Designed and manufactured in Granada, Spain by Fiaka

Corner Single Sofa of modern design. Menorca model for indoors and outdoors use. Ideal for your garden, giving it a chill out touch.

### Measurements

• Width: 58 cm • **Depth:** 58 cm • Height: 70 cm • Seat height: 43 cm