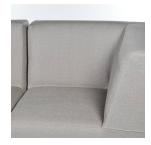

# Menorca Corner sofa

Designed and manufactured in Granada, Spain by Fiaka

Corner Single Sofa of modern design. Menorca model for indoors and outdoors use. Ideal for your garden, giving it a chill out touch.

### Measurements

• Width: 58 cm • **Depth:** 58 cm • Height: 70 cm • Seat height: 43 cm