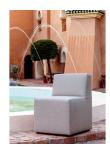

# Menorca Single Bench

Designed and manufactured in Granada, Spain by Fiaka

The single **sofa**, Menorca**model**, is a refined design seat, of **straight lines** and easy to adjust to any product. Its modern design makes it be used in any kind of room: receptions, avant-garde living rooms, clubs, pubs, etc. Place it in you garden, giving it a chill out touch.

#### Measurements

Width: 50 cmDepth: 58 cmHeight: 70 cmSeat height: 43 cm