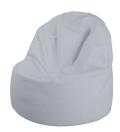

## **Comfort Pouf - Outlet**

Designed and manufactured in Granada, Spain by Fiaka

A large dimensions pouf as its name indicates, it really allows you to rest on it due to its **comfort and space**. It's practical thanks to its convertible system which combines two poufs in one, making it be a **conventional round pouf** and transform it into an authentic **armchair with back.** You'll love all the possibilities that our Comfort Pouf offers.

## Measurements

Width: Ø 105 cm.
Height (closed): 45 cm.
Height (open): 75 cm.