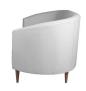

# **Lotus Sofa**

Designed and manufactured in Granada, Spain by Fiaka

The**Lotus Sofa** has an avant-garde and simple design of minimalist lines. Adjustable to any environment by providing a great retro and contemporary style. Perfect for creating environments with great warmth, giving a dynamic and sophisticated touch at the same time.

### Measurements

Width: 190 cmDepth: 90 cmHeight: 94 cmSeat height: 45 cm