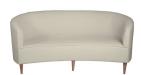

# **Lotus Sofa**

Designed and manufactured in Granada, Spain by Fiaka

The**Lotus Sofa** has an avant-garde and simple design of minimalist lines. Adjustable to any environment by providing a great retro and contemporary style. Perfect for creating environments with great warmth, giving a dynamic and sophisticated touch at the same time.

### Measurements

Width: 190 cmDepth: 90 cmHeight: 94 cmSeat height: 45 cm