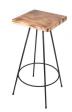

## **Seattle XXI High Stool**

Designed and manufactured in Granada, Spain by Fiaka

**Seattle XXI High Stool**, perfect for using in **Industrial style environments.** Perfectly combinable, its minimalist design makes this stool be a perfect option for using in catering industry, home..

Its **large round or square base**, makes it be very **comfortable**. Perfect for catering industry use, designed for continuous use. it has a solid and stable **painted iron structure**. Available in many wood tonalities.

## Measurements

• Height: 74 cm

Seat base: Ø 33,50 cm
Footrest base: Ø 37 cm