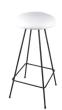

# **Seattle I High Round Stool**

Designed and manufactured in Granada, Spain by Fiaka

**Seattle I High** Round **Stool**, ideal for contemporary style spaces, perfect for combining in different atmospheres. It's round with **upholstered base**, very **comfortable**. Perfect for using in catering industry, designed for a continuous use. It has a solid and stable **painted iron structure**. Available in many tones and fabrics.

### Measurements

• Height: 74 cm.

Seat base:: Ø 33,50 cm.
Footrest base: 31 cm × 31 cm.