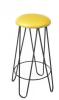

# **Chicago High Stool**

Designed and manufactured in Granada, Spain by Fiaka

A combinable**stool** for different styles, thought for creating a versatile space, by perfectly combining it, thanks to its neutrality, in different decoration styles. It's round with **upholstered base**, very**comfortable**. It has a solid and stable **painted iron structure**. Available in 2 heights and many colours in different fabrics.

#### Measurements

• Height: 74 cm

Seat width: Ø 32,50 cm
Footrest base: Ø 45 cm