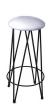

## **Boston High Stool**

Designed and manufactured in Granada, Spain by Fiaka

A versatile **stool**, thought for being included in any decorative style thanks to its design neutrality. It's round with **upholstered base**, very **comfortable**. It has a solid and stable **forged iron structure**. Available in 2 heights and many colours in different styles.

#### Measurements

Height: 74 cm.
Seat width: Ø 32 cm.
Footrest base: Ø 45 cm.