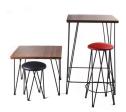

## **Boston High Stool**

Designed and manufactured in Granada, Spain by Fiaka

A versatile **stool**, thought for being included in any decorative style thanks to its design neutrality. It's round with **upholstered base**, very **comfortable**. It has a solid and stable **forged iron structure**. Available in 2 heights and many colours in different styles.

Indoors and Outdoors Use.