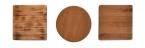

## **Boston XX High Stool**

stripped pine natural wood board

A versatile **stool**, thought for including in any decorative style thanks to its design neutrality. This stool is comfortable and practical with **round or square base**, adjustable to different environments. It has a solid and stable **painted iron structure**. Perfect for combining in an industrial style environment. Available in 2 sizes and two tonalities of **wood finish**.

## Indoors and Outdoors Use

Measurements

- Height: 74 cm
- Square base: 32,50 cm × 32,50 cm
- **Round base:** 33,50 ø cm
- Footrest base: 45 ø cm

Colores