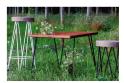

## **Boston XX High Stool**

stripped pine natural wood board

A versatile **stool**, thought for including in any decorative style thanks to its design neutrality. This stool is comfortable and practical with **round or square base**, adjustable to different environments. It has a solid and stable **painted iron structure**. Perfect for combining in an industrial style environment. Available in 2 sizes and two tonalities of **wood finish**.

## Indoors and Outdoors Use

Measurements

- Height: 74 cm
- Square base: 32,50 cm × 32,50 cm
- **Round base:** 33,50 ø cm
- Footrest base: 45 ø cm

Colores