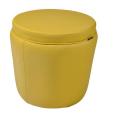

# Milo Pouf

Designed and manufactured in Granada, Spain by Fiaka

Our **Milo Pouf** of curved lines and **minimalist syle**, is an essential decoration accessory for any home. Due to its rigid wooden structure and its padded upper part, it provides an auxiliar seat by providing versatility and comfort to the room. Create your **own compositions** of different colours.

#### Measurements

Height: 70 cmWidth: 59 cm