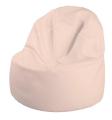

# **Comfort Pouf**

Designed and manufactured in Granada, Spain by Fiaka

A pouf of great dimensions as its name points out, which really allows you to rest on it due to its **comfort and space**. It's practical due to its system which is convertible into two kinds of pouf, making it be a **conventional round pouf** or an authentic **armchair with back.** You'll love all the possibilities that our Comfort Pouf offers you.

#### Measurements

- Width: ø 105 cm.
- Height (closed): 45 cm.
- Height (open): 75 cm.