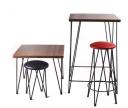

# **Boston Low Stool**

Designed and manufactured in Granada, Spain by Fiaka

A versatile **stool**, thought for including in any decorative style thanks to its design neutrality. It's round with **upholstered base**, very **comfortable**. It has a solid and stable **painted iron structure**. It's available in 2 heights and many colours in different fabrics.

### Measurements

• Height: 43 cm.

Seat width: Ø 32,50 cm.
Footrest base: Ø 45 cm.