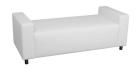

# **Sigmund Divan**

Designed and manufactured in Granada, Spain by Fiaka

The **Sigmund Divan** has an**excellent design** and different uses; it gives a distinctive touch to any atmosphere, relax places, chill out, living rooms, terraces and gardens, receptions...

#### **Indoors and Outdoors Use**

#### Measurements

Width: 170 cmDepth: 70 cmHeight: 55 cmSeat height: 40 cm