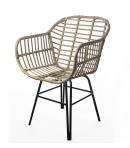

## Riviera Armchair

TheRiviera armchair will be, without doubt, the great focus of your garden or terrace. It perfectly combines design and comfort. It's original, practical and has a lot of style, ideal for dining room sets for your home or bars and restaurants. Its steel legs give it resistance and robustness, features that we are looking for when we want to acquire a product for an utilitarian and intensive use. The seat is made up by a flexible rattan mesh which, as well as being comfortable, it gives a natural touch to the design which perfectly contrasts the manufacturing and urban touch of the steel.