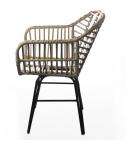

## Riviera Armchair

TheRiviera armchair will be, without doubt, the great focus of your garden or terrace. It perfectly combines design and comfort. It's original, practical and has a lot of style, ideal for dining room sets for your home or bars and restaurants. Its steel legs give it resistance and robustness, features that we are looking for when we want to acquire a product for an utilitarian and intensive use. The seat is made up by a flexible rattan mesh which, as well as being comfortable, it gives a natural touch to the design which perfectly contrasts the manufacturing and urban touch of the steel.