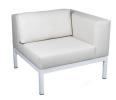

# **Lanzarote Corner Sofa**

Designed and manufactured in Granada, Spain by Fiaka

Lanzarote corner sofa is a complementary seat for creating your own composition of the collection. A single sofa which makes up a corner-piece perfectly adjustable to any space. Ideal for letting our imagination fly and creating unique compositions in Chill Out spaces, terraces, events... Its metallic structure gives stability and has a quality finish.

#### Measurements

Height: 75 cmWidth: 90 cmDepth: 90 cmSeat height: 45 cm