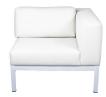

# **Lanzarote Corner Sofa**

Designed and manufactured in Granada, Spain by Fiaka

Lanzarote corner sofa is a complementary seat for creating your own composition of the collection. A single sofa which makes up a corner-piece perfectly adjustable to any space. Ideal for letting our imagination fly and creating unique compositions in Chill Out spaces, terraces, events... Its metallic structure gives stability and has a quality finish.

#### Measurements

Height: 75 cmWidth: 90 cmDepth: 90 cmSeat height: 45 cm