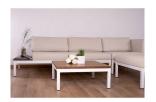

## **Lanzarote Two-Seater Sofa**

Designed and manufactured in Granada, Spain by Fiaka

The **Lanzarote two-seater sofa** is characterised by being and ideal piece for terrace or garden. It's elegant, practical and has an auxiliar table. With straight and simple lines, without arms, ideal for a modern atmosphere.

The Lanzarote sofa is perfect for a modern environment and Chill Out spaces. It can be enlarged and turned into a three-seater chaise longue thanks to the Lanzarote corner sofa.

#### Measurements

• Height: 75 cm

• Width: 195 cm ( Seat of 160 cm + Auxiliar Table of 35 cm)

• Depth: 90 cm • Seat height: 45 cm

• Auxiliar table: width of 35 cm × depth of 90 cm