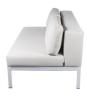

## **Lanzarote Two-Seater Sofa**

Designed and manufactured in Granada, Spain by Fiaka

The **Lanzarote two-seater sofa** is characterised by being and ideal piece for terrace or garden. It's elegant, practical and has an auxiliar table. With straight and simple lines, without arms, ideal for a modern atmosphere.

The Lanzarote sofa is perfect for a modern environment and Chill Out spaces. It can be enlarged and turned into a three-seater chaise longue thanks to the Lanzarote corner sofa.

#### Measurements

• Height: 75 cm

• Width: 195 cm ( Seat of 160 cm + Auxiliar Table of 35 cm)

• Depth: 90 cm • Seat height: 45 cm

• Auxiliar table: width of 35 cm × depth of 90 cm