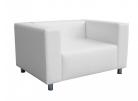

# **Nantes Single Sofa**

Designed and manufactured in Granada, Spain by Fiaka

Our **Nantes single** armchair is a model plenty of straight and minimalist lines. Its modern and refined design makes it be used in any room: receptions, avant-garde living rooms, clubs, pubs, etc. Combine it with the **Nantes two-seater sofa** and smallauxiliar tables to create an authentic **chill out space**.

#### Measurements

Width: 113 cmDepth: 80 cmHeight: 60 cmSeat height: 36 cm