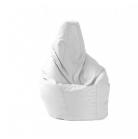

# **Pear Pouf**

#### FREE delivery costs

The **Pear Pouf**is the ideal accessory for sitting to read a book, watch TV, or meet with your friends or relatives. A funny and functional **seat**, ideal when we receive guests and we need more space. We stress what **comfortable** is to sit or lie on it thanks to its ability to **adjust to the body contouring** of the person who is on it. If you try it... You won't want to stand up! An almost essential accessory in your **home, office, or shop**, even in the garden! It's available in **3 types of fabrics**: basic synthetic leather (indoors) or nautical and nylon (for outdoors). We have it in the whole Fiaka's colours **range**.