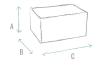

**Indoors Use** 

Measurements

- Height closed: 45 cm
- Depth closed: 63 cm
- Width closed: 83 cm
- Height open: 45 cm
- Depth open: 185 cm
- Width open: 83 cm

Medidas

Alto Cerrado: 45 cm Profundo Cerrado: 63 cm Ancho Cerrado: 83 cm Alto Abierto: 45 cm Profundo Abierto: 185 cm Ancho Abierto: 83 cm