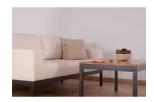

# Niza Two-Seater Sofa

Designed and manufactured in Granada, Spain by Fiaka

If you like the industrial furniture, you'll love our Niza two-seater sofa. It's made up by an iron structure and linear look in the seat and back, which contrast with comfortable cushions. Upholstery of leather imitation.

#### Measurements

• Width: 195 cm • Depth: 93 cm • Height: 75 cm • Seat height: 45 cm