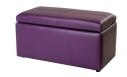

## **Chest Pouf 90**

Medidas Width: 90 cm cm Depth: 45 cm cm Height: 47 cm (+ altura patas) cm