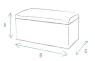

## **Chest Pouf 90**

Medidas Width: 90 cm cm Depth: 45 cm cm Height: 47 cm (+ altura patas) cm