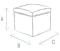

## **Chest Pouf 45**



Designed and manufactured in Granada, Spain by Fiaka

The **chest pouf** is perfect for using as a seat or**trunk** for saving whatever you want. Available in every colour. **Keep whatever you want** inside it: clothes, shoes, toys, magazines... Ideal to use in bedrooms, living rooms or infantile bedrooms.

Medidas Width: 45 cm Depth: 45 cm Height: 47 (+altura patas) cm



## Leatherette

## Nautic (Leatherette)

Easy to clean high-end leatherette, very resistant. Designed for indoor use. its quality complies with the most stringent European standards in relation to its components and environmental protection.



Nautical upholstery maintains the visual characteristics of the leatherette, but with three great advantages, it is a non-flammable, antibacterial and antifungal fabric. It is the perfect upholstery for public facilities, sanitary and different types of equipment.