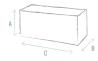

Medidas Width: 90 cm Depth: 37 cm Height: 40 (+ altura de patas) cm Alto (Opción 2): 35 cm (+ altura de patas) Profundo (Opción 2): 37 cm Ancho (Opción 2): 90 cm