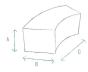

#### Measurements

Height: 40 cmDepth: 44 cmWidth: 120 cm

Medidas

Width: 120 cm Depth: 44 cm Height: 40 cm