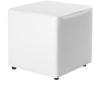

## **Rigid Cube Pouf 40x40**

Designed and manufactured in Granada, Spain by Fiaka

The **rigid cube pouf of 40x40** is a perfect seat for living rooms, bedrooms, kitchens, **terraces** or dining rooms. Thanks to its dimensions, it's easy to keep and as it weighs a little, you can move it easily.