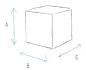

Medidas Width: 40 cm Depth: 40 cm Height: 35 (+ altura de las patas) cm Alto (Opcion 2): 40 cm (+ altura de las patas)