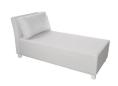

# **Cíes Chaise Longue**

Designed and manufactured in Granada, Spain by Fiaka

**The Cíes**model **Chaise Longue** has a lounge style, ideal for making unique compositions with the rest of the Cíes range sofas. Extremely **comfortable**, versatile and with a **simple and elegant design**. It will become the **focus** of your space and everybody will want to lie on it.

#### Measurements

Width: 80 cmDepth: 160 cmHeight: 84 cmSeat height: 44 cm