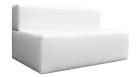

# **Chill Out Two-Seater Sofa**

Designed and manufactured in Granada, Spain by Fiaka

Two-seater sofa. Chill Out model. Straight and minimalist lines.

You'll find all the Lounge style essence in this irresistible sofa, suitable for outdoors. Ideal for pool and garden areas. Create your own combination with an upholstered table and cushions which can be chosen in many models and colours.

#### Measurements

Width: 135 cmDepth: 80 cmHeight: 70 cmSeat height: 40 cm