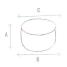

## **Round Rigid Pouf 40x40**



Designed and manufactured in Granada, Spain by Fiaka

Cylindrical pouf of rigid structure, adjustable by the upper part, and easy to handle. It's specially designed for any kind of space.

Medidas Width: 40 cm Depth: 40 cm Height: 40 cm



## Leatherette

Easy to clean high-end leatherette, very resistant. Designed for indoor use. its quality complies with the most stringent European standards in relation to its components and environmental protection.



## Nautic (Leatherette)

Nautical upholstery maintains the visual characteristics of the leatherette, but with three great advantages, it is a non-flammable, antibacterial and antifungal fabric. It is the perfect upholstery for public facilities, sanitary and different types of equipment.