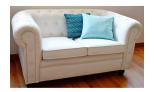

## **Chester Two-Seater Sofa**

Designed and manufactured in Granada, Spain by Fiaka

This emblematic **Chester** sofa of English origin and buttoned in **capitoné**, is a **characteristic and unique** sofa. It's a very special piece suitable for every type of **decoration**.

## Measurements

Width: 160 cmDepth: 86 cmHeight: 74 cmSeat height: 48 cm