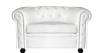

## **Chester Single Sofa**

Designed and manufactured in Granada, Spain by Fiaka

The emblematic **Chester sofa** has a buttoned finish similar to the **capitoné**, an special feature of this **sofa**. This **classic** sofa of English style fits in with any kind of decoration.

## Measurements

- Width: 110 cm
- Depth:86 cm
- Height: 74 cm
- Seat height: 48 cm