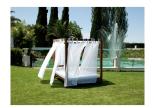

## **Balinese Bed**

Designed and manufactured in Granada, Spain by Fiaka

**Balinese Bed** with wooden canopy and floating base for outdoors. Measurements: 200x200x200 cm. Optional: curtains and cushions.

When we hear the word "Balinese bed" we can inevitably stop imagining ourselves placidly lain on one of them, with a good book on the hands, sunbathing, listening to music, having a chat or simply resting..

The Balinese bed is **the relax and comfort queen**. It's a piece which can't miss in our **terrace, swimming pool or garden**, since it's ideal for creating an exotic 'chill out' environmemt and enjoying in family or with friends.