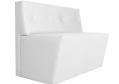

# **Chipre Buttoned Two-Seater Sofa**

Designed and manufactured in Granada, Spain by Fiaka

two-seater design sofa with straight lines. Chipre model for inside and outside use. Capitoné buttons.

It's recommended for making small compositions of sofas in terraces and gardens, although it can be also used indoors.

### Measurements

- Width: 90 cm
- **Depth:** 55 cm
- Height: 73 cm
- Seat height: 42 cm