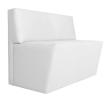

# **Chipre Two-Seater Sofa**

Designed and manufactured in Granada, Spain by Fiaka

The Chipre sofa has a modern and functional design. Perfect for making sofas combinations for terraces and gardens.

#### Measurements

Width: 90 cmDepth: 55 cmHeight: 73 cmSeat height: 42 cm