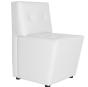

# **Chipre Buttoned Single Sofa**

Designed and manufactured in Granada, Spain by Fiaka

You'll love our Chipre single sofa which is manufactured with a finish of upholstered Capitoné buttons.

It's recommended for making small sofas compositions in **terraces** and **gardens**, although it can also be used for indoors.

### Measurements

- Width: 45 cm
- **Depth:** 46 cm
- Height: 73 cm