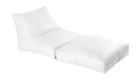

# **Arena Pouf**

Designed and manufactured in Granada, Spain by Fiaka

**Folding seat** pouf, which turns into**bed pouf**, polystyrene pearls stuffing.It's chosen by youngsters and adults to find a relaxing place wherever. Its modern design and body lightness make it a bed pouf adjustable to the user in an instant.

## Closed

Width: 70 cmDepth: 80 cmHeight: 80 cm

### Open

Width: 70 cmDepth: 165 cmHeight: 80 cm