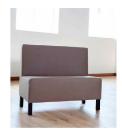

# Venecia Two-Seater Bench

Designed and manufactured in Granada, Spain by Fiaka

Two-seater bench with an elegant and modern back. You'll love the lines which make up this wonderful sofa.

Elegant **bench** with high back and straight lines. The Venecia **bench** has a very elegant and distinguished style for creating sofa combinations both in living rooms, terraces and lobbies (receptions).

### **Indoors and Outdoors Use**

### Measurements

Width: custom-made
Depth: 52 cm
Height: 88 cm
Seat height: 46 cm