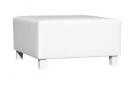

# **Gran Canaria Pouf**

Designed and manufactured in Granada, Spain by Fiaka

**Ottoman pouf** of modular design, ideal for assembling your own **chaise longue**. Ideal for creating a **sofa** with**chaise longue** or using it as independent seat. An indispensable detail for a class set.

#### Measurements

- Width: 75 cm
- Depth: 75 cm
- Height: 76 cm
- Seat height: 40 cm