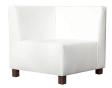

# **Gran Canaria Corner Sofa**

Designed and manufactured in Granada, Spain by Fiaka

## Corner sofa of modular design.

It offers the possibility of making custom-made designs with the rest of the collection pieces. The modular design gives the possibility of decorating any room in a singular and original way. Perfect for living rooms, offices, terraces...

#### Measurements

Width: 75 cmDepth: 75 cmHeight: 76 cmSeat height: 40 cm