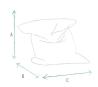

#### Measurements

Width: 180 cmHeight: 140 cm

Medidas

Width: 140 cm Depth: 30 cm Height: 180 cm