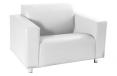

# **Rainbow High Single Sofa**

Designed and manufactured in Granada, Spain by Fiaka

**Singlesofa** with **high back** and arms. **Classic** and elegant sofa which offers a comfortable high back that gives a better support to your back.

Its modern design makes it be used in any kind of room: receptions, avant-garde living rooms, clubs, pubs, etc. You can get it in any colour of our range.

#### Measurements

- Width: 113 cm
- Depth: 80 cm
- Height: 70 cm
- Seat height: 40 cm. (+ 8 cm of chromed legs).