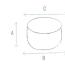

## **Soft Round Pouf 60/30**



Designed and manufactured in Granada, Spain by Fiaka

It's the ideal complement. The **Round Pouf 60 x 30 cm** is suitable both in **living rooms** and any other**decoration**; for example, in **infantile bedrooms**, juvenile bedrooms and multipurpose spaces.

Medidas

Width: 60 cm Depth: 60 cm Height: 30 cm



## Leatherette

Easy to clean high-end leatherette, very resistant. Designed for indoor use. its quality complies with the most stringent European standards in relation to its components and environmental protection.



## Nautic (Leatherette)

Nautical upholstery maintains the visual characteristics of the leatherette, but with three great advantages, it is a non-flammable, antibacterial and antifungal fabric. It is the perfect upholstery for public facilities, sanitary and different types of equipment.