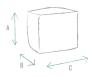

## **Soft Cube Pouf 45**







Designed and manufactured in Granada, Spain by Fiaka

Thesoft cube pouf 45 is an original and funny piece. A practical pouf for children and leisure rooms. It's also perfect as complement in living rooms and dining rooms.

Medidas

Width: 45 cm Depth: 45 cm Height: 40 cm



## Leatherette

Easy to clean high-end leatherette, very resistant. Designed for indoor use. its quality complies with the most stringent European standards in relation to its components and environmental protection.



## Nautic (Leatherette)

Nautical upholstery maintains the visual characteristics of the leatherette, but with three great advantages, it is a non-flammable, antibacterial and antifungal fabric. It is the perfect upholstery for public facilities, sanitary and different types of equipment.