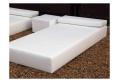

## **Balinese Single Bed Without Canopy**

Designed and manufactured in Granada, Spain by Fiaka

The **Balinese single bed** combines in any atmosphere and style. You can use it as a modern**lounger** which combines with cushions and accessories.

Even you can create different compositions with manybeds, Choose the colour which you like the most for your Balinese bed!

## Measurements

Width: 90 cmDepth: 190 cmHeight: 40 cm