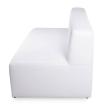

# **IOS Single Sofa**

Designed and manufactured in Granada, Spain by Fiaka

The **IOS** single sofa is a model full ofpure and simple lines, without arms, easy to adjust to other models of this collection. Its modern design makes it be used in any kind of room: receptions, avant-garde living rooms, clubs, pubs, etc. Furthermore, you can combine it with the **IOS** two-seater sofa and the **IOS** corner sofa to create solutions to your needs, like making the most of corner-pieces or creating large size sofas.

### Measurements

Width: 90 cmDepth: 88 cmHeight: 76 cmSeat height: 43 cm