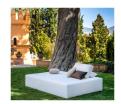

## **Balinese double bed without canopy**

Designed and manufactured in Granada, Spain by Fiaka

**Balinese double bed** for outdoors, upholstered with nautical synthetic leather. The elegance of the simplicity is the key of this**Balinese bed**. Its clean shapes make it combine in any atmosphere and style. Choose your favourite colour for your Balinese bed!

## Measurements

- Width: 150 cm
- Depth: 190 cm
- Height: 40 cm