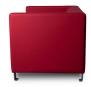

## Cabrera two-seater Sofa

Designed and manufactured in Granada, Spain by Fiaka

**The** Cabrera**model** two-seater **sofa** of straight, simple and modern lines. **This sofa** is ideal for **lounges**, bars, offices or living rooms. A great versatility sofa which perfectly combines with any kind of decorative styles.

### Measurements

Width: 120 cm.Depth: 67 cm.Height: 70 cm.

• Seat height: 44 cm + 10 cm of chromed legs.