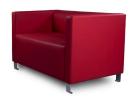

## Cabrera two-seater Sofa

Designed and manufactured in Granada, Spain by Fiaka

**The** Cabrera**model** two-seater **sofa** of straight, simple and modern lines. **This sofa** is ideal for **lounges**, bars, offices or living rooms. A great versatility sofa which perfectly combines with any kind of decorative styles.

### Measurements

Width: 120 cm.Depth: 67 cm.Height: 70 cm.

• Seat height: 44 cm + 10 cm of chromed legs.