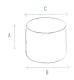

## **Round Soft Pouf 40/30**





Designed and manufactured in Granada, Spain by Fiaka

The **round pouf 40x30 cm** is very functional and practical. They are stackable, what makes them easier to use at any moment and everywhere .

Medidas

Width: 40 cm Depth: 40 cm Height: 30 cm



## Leatherette

Easy to clean high-end leatherette, very resistant. Designed for indoor use. its quality complies with the most stringent European standards in relation to its components and environmental protection.



## Nautic (Leatherette)

Nautical upholstery maintains the visual characteristics of the leatherette, but with three great advantages, it is a non-flammable, antibacterial and antifungal fabric. It is the perfect upholstery for public facilities, sanitary and different types of equipment.